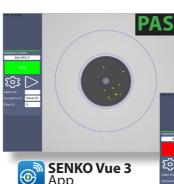

# **Wi-Fi STREAMING**

**Easily connects with Smartphones or Tablets** 

Images are captured digitally and streamed on the monitor of any compatible device

· Automatic Image Centering

PASS/FAIL based on IEC 61300-3-35 ed2 Standard