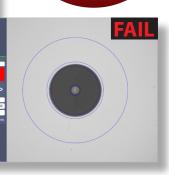

# **Wi-Fi STREAMING**

**Easily connects with Smartphones or Tablets** 

Images are captured digitally and streamed on the monitor of any compatible device

· Automatic Image Centering

PASS/FAIL based on IEC 61300-3-35 ed2 Standard